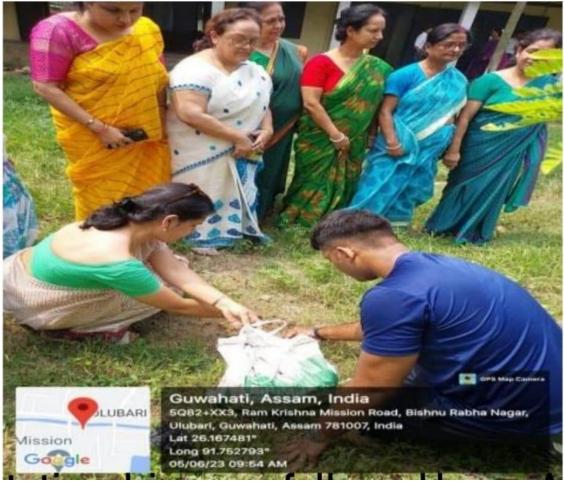

On 5th June, 2023 the Eco-Club and NSS Cell of K.C. Das Commerce College in collaboration with Department of Economics conducted a number of events targeted at spreading environmental awareness among the students and teachers and leading towards a healthy environmental ecosystem of the college. In connection with the celebration, an extended Plantation Drive was organized at Sri Aurobindo Vidya Mandir High School near the college. The members of Eco-Club, NSS cell along with the teachers conducted the plantation of various medicinal and fruits saplings around the school campus. Afterwards, the Plantation Drive continued in the college Campus toowhere the teachers and students took part and