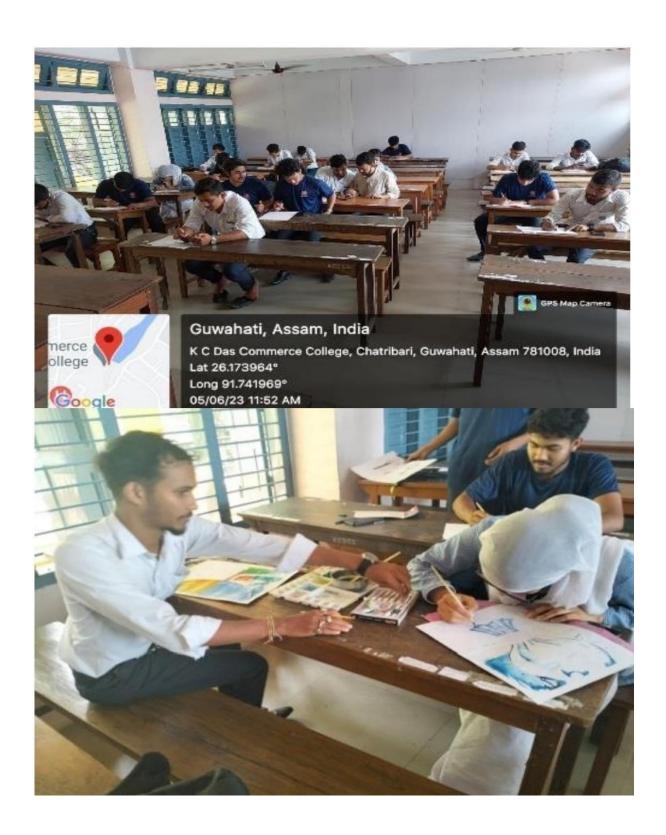

planted saplings all around the blank spaces of the College. The plantation drive was followed by an Art Competition with the theme 'Environmental Awareness'. Around 30 students participated and made the event successful. The students drew wonderful arts depicting the strong message of Environmental Awareness and made the competition very fascinating one. It was an hour-long program which started around 11:45 am. Three faculty members (Dr. Upasana Chakravarty, Dr. Swapna Smriti Mahanta and Shankar J. Choudhury, who are the Coordinator and members of the Eco-Club respectively) acted as judges for the competition and had a tough job to take a call on winners. Finally, Jutika Majumder, Sabina Choudhury and Raj Shekhar were selected as winners securing 1st, 2nd and 3rd prize respectively for their spectacular art for the competition. The prizes were distributed to them the Principal, Dr Hrishikesh Baruah Besides, in tuning with the Environment Day celebration theme for the year 2023, a Panel Discussion on the topic "Beat Plastic Pollution" was also organized in which the Principal, Dr. Hrishikesh Baruah, Vice Principal, Dr. Bhabhabhuti Sarma and a number of faculties shared their valuable opinions on the topic in front of the students who also actively took part in the discussion. The entire discussion was based on the valuable thoughts and opinions on how Plastic has adversely affected the environment and how as responsible citizens one must act towards it, displayed the degrading signs of the environment caused by the plastic consumptions and uses, how the impact of Plastic can be tackled and what alternative could be found etc. There was also exchange of relevant question-answer among the students and teachers and the students shared the opportunity to speak and gave their valuable thoughts and ideas on the topic and made the participants aware of their own views. Basically, the whole discussion was made by initiating the idea of having a 'Plastic Free Campus' in the college and what steps can be taken towards its achievement. The day-long program was concluded with the vote of thanks offered by the Secretary, Literary & Magazine of the college students union.