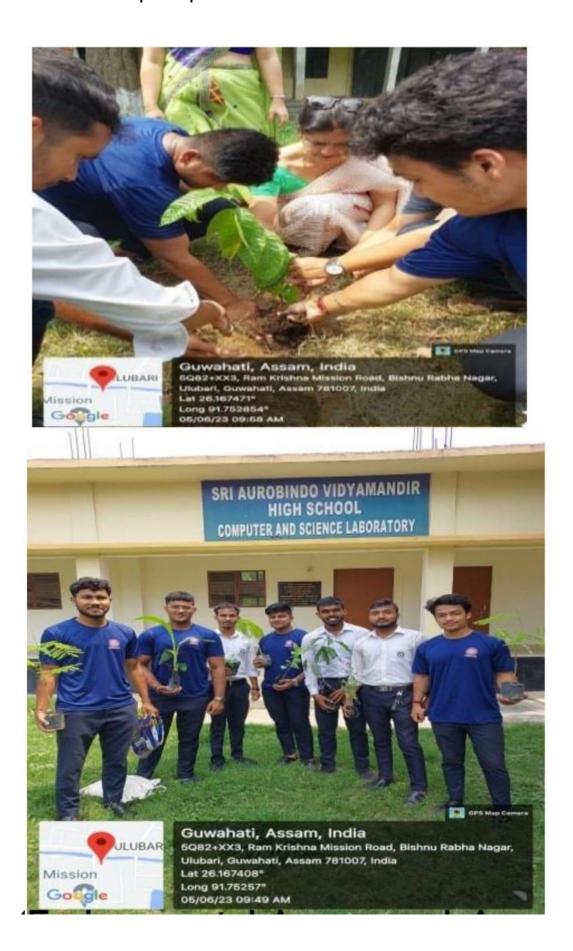

On 5th June, 2023 the Eco-Club and NSS Cell of K.C. Das Commerce College in collaboration with Department of Economics conducted a number of events targeted at spreading environmental awareness among the students and teachers and leading towards a healthy environmental ecosystem of the college. In connection with the celebration, an extended Plantation Drive was organized at Sri Aurobindo Vidya Mandir High School near the college. The members of Eco-Club, NSS cell along with the teachers conducted the plantation of various medicinal and fruits saplings around the school campus. Afterwards, the Plantation Drive continued in the college Campus toowhere the teachers and students took part and

planted saplings all around the blank spaces of the College. The plantation drive was followed by an Art Competition with the theme 'Environmental Awareness'. Around 30 students participated and made the event successful. The students drew wonderful arts depicting the strong message of Environmental Awareness and made the competition very fascinating one. It was an hour-long program which started around 11:45 am. Three faculty members (Dr. Upasana Chakravarty, Dr. Swapna Smriti Mahanta and Shankar J. Choudhury, who are the Coordinator and members of the Eco-Club respectively) acted as judges for the competition and had a tough job to take a call on winners. Finally, Jutika Majumder, Sabina Choudhury and Raj Shekhar were selected as winners securing 1st, 2nd and 3rd prize respectively for their spectacular art for the competition. The prizes were distributed to them the Principal, Dr Hrishikesh Baruah Besides, in tuning with the Environment Day celebration theme for the year 2023, a Panel Discussion on the topic "Beat Plastic Pollution" was also organized in which the Principal, Dr. Hrishikesh Baruah, Vice Principal, Dr. Bhabhabhuti Sarma and a number of faculties shared their valuable opinions on the topic in front of the students who also actively took part in the discussion. The entire discussion was based on the valuable thoughts and opinions on how Plastic has adversely affected the environment and how as responsible citizens one must act towards it, displayed the degrading signs of the environment caused by the plastic consumptions and uses, how the impact of Plastic can be tackled and what alternative could be found etc. There was also exchange of relevant question-answer among the students and teachers and the students shared the opportunity to speak and gave their valuable thoughts and ideas on the topic and made the participants aware of their own views. Basically, the whole discussion was made by initiating the idea of having a 'Plastic Free Campus' in the college and what steps can be taken towards its achievement. The day-long program was concluded with the vote of thanks offered by the Secretary, Literary & Magazine of the college students union.