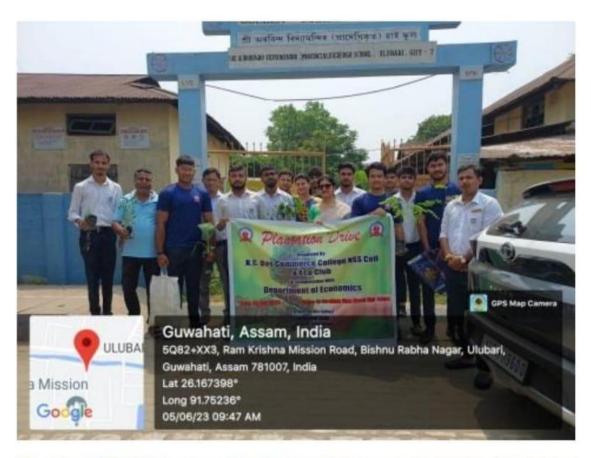

On 5th June, 2023 the Eco-Club and NSS Cell of K.C. Das Commerce College in collaboration with Department of Economics conducted a number of events targeted at spreading environmental awareness among the students and teachers and leading towards a healthy environmental ecosystem of the college. In connection with the celebration, an extended Plantation Drive was organized at Sri Aurobindo Vidya Mandir High School near the college. The members of Eco-Club, NSS cell along with the teachers conducted the plantation of various medicinal and fruits saplings around the school campus. Afterwards, the Plantation Drive continued in the college Campus toowhere the teachers and students took part and